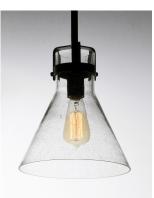

## **PRODUCT DESCRIPTION**

This nautical-inspired collection features Clear Seedy glass cones suspended by a yoke frame. The clear glass offers abundant lighting and compliments the styling of the fixture. Make it a more industrial look by adding filament E26 light bulbs.

# **GLASS**

Seedy CD

### MATERIAL

Steel, Glass