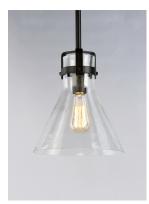

## **PRODUCT DESCRIPTION**

This nautical-inspired collection features Clear Seedy glass cones suspended by a yoke frame. The clear glass offers abundant lighting and compliments the styling of the fixture. Make it a more industrial look by adding filament E26 light bulbs.

# **GLASS**

Seedy CD

### MATERIAL

Steel, Glass