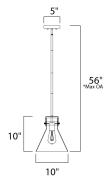

#### **MEASUREMENTS**

DIMENSION : 10" L x 10" W x 10" H

MAX OAH : 56" OAH

CANOPY : 5" W x 1" H x 5" L

: 4.85 lb HANGING WEIGHT