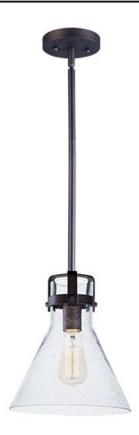

## **PRODUCT DESCRIPTION**

This nautical-inspired collection features Clear Seedy glass cones suspended by a yoke frame. The clear glass offers abundant lighting and compliments the styling of the fixture. Make it a more industrial look by adding filament E26 light bulbs.

# **GLASS**

Seedy CD

### MATERIAL

Steel, Glass